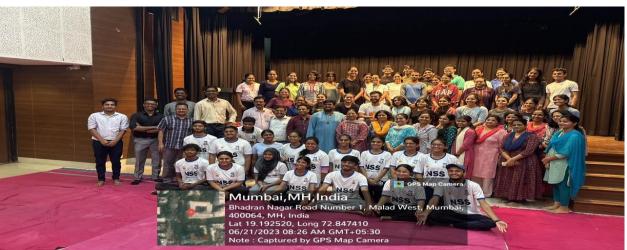

## Yoga Fiesta 2023

The International Yoga Day was celebrated on 21st June, 2023 with great eagerness and enthusiasm at the auditorium of Nagindas Khandwala College. The yoga training was conducted under the guidance and instruction of yoga guru Mr. Fenil Purohit. With active participation of 10 male and 14 female faculty members and 37 female and 15 male students, the Yoga Fiesta event was an enormous success. Yoga Guru Mr. Fenil Purohit made the students realize the importance of yoga in mental, physical and intellectual health. The celebration started with some basic Yogasanas concluded with some breathing techniques. The students were encouraged to practice regular yoga to remain fit as they showcased a very energetic and spirited performance.