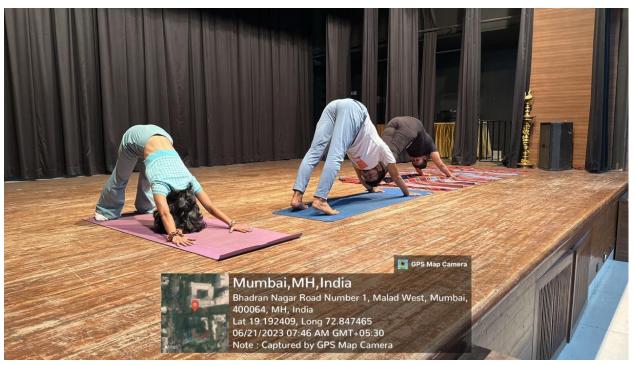

## Yoga Fiesta 2023

The International Yoga Day was celebrated on 21st June, 2023 with great eagerness and enthusiasm at the auditorium of Nagindas Khandwala College. The yoga training was conducted under the guidance and instruction of yoga guru Mr. Fenil Purohit. With active participation of 10 male and 14 female faculty members and 37 female and 15 male students, the Yoga Fiesta event was an enormous success. Yoga Guru Mr. Fenil Purohit made the students realize the importance of yoga in mental, physical and intellectual health. The celebration started with some basic Yogasanas concluded with some breathing techniques. The students were encouraged to practice regular yoga to remain fit as they showcased a very energetic and spirited performance.