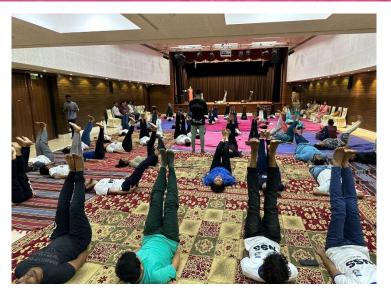

## Yoga Fiesta 2023

The International Yoga Day was celebrated on 21st June, 2023 with great eagerness and enthusiasm at the auditorium of Nagindas Khandwala College. The yoga training was conducted under the guidance and instruction of yoga guru Mr. Fenil Purohit. With active participation of 10 male and 14 female faculty members and 37 female and 15 male students, the Yoga Fiesta event was an enormous success. Yoga Guru Mr. Fenil Purohit made the students realize the importance of yoga in mental, physical and intellectual health. The celebration started with some basic Yogasanas concluded with some breathing techniques. The students were encouraged to practice regular yoga to remain fit as they showcased a very energetic and spirited performance.